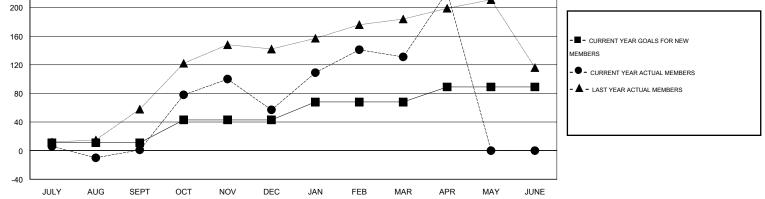

## LOCATION REP OF BANGLADESH

GMT CA 6

| Clubs<br>RESULTS FOR 2014-2015 |   |   |   |   | Members<br>RESULTS FOR 2014-2015 |    |     |    |    |
|--------------------------------|---|---|---|---|----------------------------------|----|-----|----|----|
|                                |   |   |   |   |                                  |    |     |    |    |
| JULY/AUG/SEPT                  | 1 | 0 | 0 | 0 | JULY/AUG/SEPT                    | 11 | 39  | 38 | 1  |
| OCT/NOV/DEC                    | 1 | 2 | 0 | 2 | OCT/NOV/DEC                      | 32 | 112 | 56 | 56 |
| JAN/FEB/MAR                    | 1 | 1 | 0 | 1 | JAN/FEB/MAR                      | 25 | 97  | 23 | 74 |
| APR/MAY/JUNE                   | 1 | 1 | 0 | 1 | APR/MAY/JUNE                     | 21 | 96  | 5  | 91 |