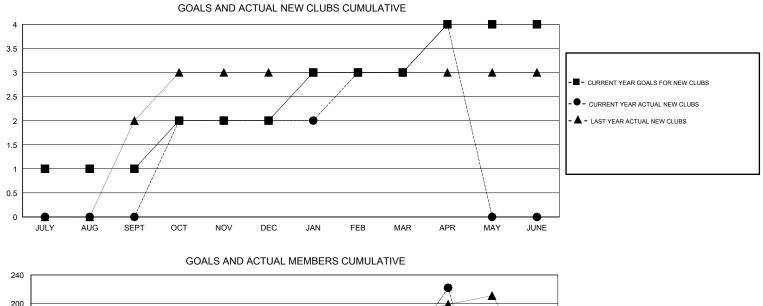

## LOCATION REP OF BANGLADESH

GMT CA 6

| Clubs<br>RESULTS FOR 2014-2015 |   |   |   |   | Members<br>RESULTS FOR 2014-2015 |    |     |    |    |
|--------------------------------|---|---|---|---|----------------------------------|----|-----|----|----|
|                                |   |   |   |   |                                  |    |     |    |    |
| JULY/AUG/SEPT                  | 1 | 0 | 0 | 0 | JULY/AUG/SEPT                    | 11 | 39  | 38 | 1  |
| OCT/NOV/DEC                    | 1 | 2 | 0 | 2 | OCT/NOV/DEC                      | 32 | 112 | 56 | 56 |
| JAN/FEB/MAR                    | 1 | 1 | 0 | 1 | JAN/FEB/MAR                      | 25 | 97  | 23 | 74 |
| APR/MAY/JUNE                   | 1 | 1 | 0 | 1 | APR/MAY/JUNE                     | 21 | 96  | 5  | 91 |